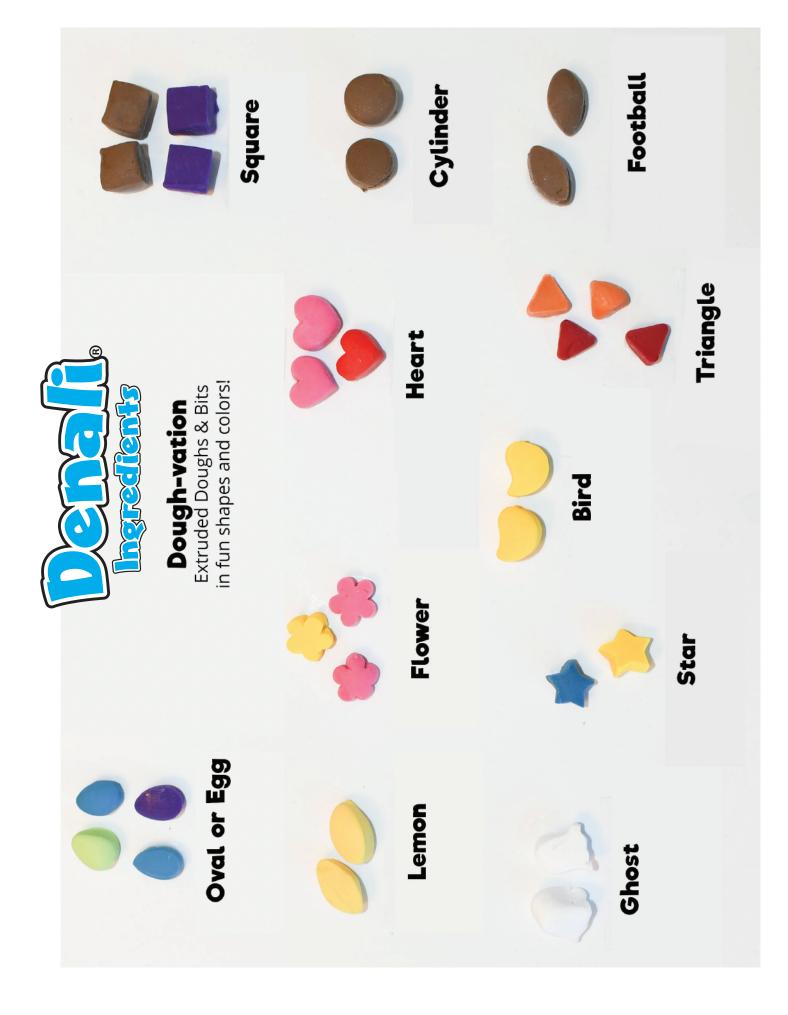

## Extruded Doughs & Bits

## Standard Sizing

- Round: 5mm, ¼ inch, ½ inch, ¾ inch, ¾ inch, 2 inch

- Square: 5/16 inch, 3/8 inch

*Note*: Doughs less than 1/16 inch cannot have particulates.

- Shelf-stable formulas available
- Other flavors and sizes can be developed by Denali R&D
- Square and Round/Cylinder shapes are readily available. Other shapes may require additional lead time.